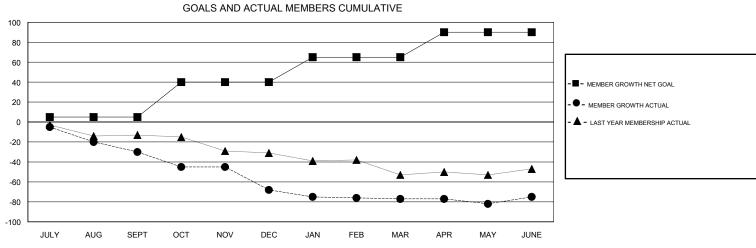

## STEVE ANTON **LOCATION KENTUCKY GMT CA** Clubs Members RESULTS FOR 2017-2018 RESULTS FOR 2017-2018 NEW CLUBS NEW CLUB GOAL DROPPED CLUBS MEMBER GROWTH NET MEMBER GROWTH DROPPED QUARTER QUARTER GOAL ACTUAL MEMBERS ACTUAL (including transfers) 0 0 5 15 41 JULY/AUG/SEPT JULY/AUG/SEPT 35 9 43 OCT/NOV/DEC OCT/NOV/DEC 0 0 0 25 10 19 JAN/FEB/MAR JAN/FEB/MAR 0 0 0 25 37 34 APR/MAY/JUNE APR/MAY/JUNE